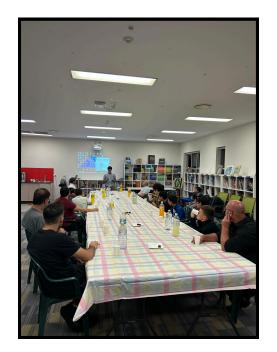

# HEAD OF PASTORAL CARE

MR. SERHAT FELIZ

Breaking fast with loved ones during Ramadan is a cherished tradition that strengthens bonds and nurtures unity. A father-son iftar becomes a special moment to share wisdom, reflect on shared values, and deepen connections. In Hizmet's spirit, this gathering symbolizes love, gratitude, and service to humanity. It reminds us of the importance of compassion and sincerity in strengthening both family and community ties. A father-son iftar is more than a meal; it is a moment of spiritual growth and a beautiful reminder of the values of faith, love, and togetherness within the ummah.