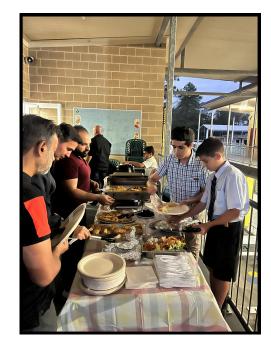

# HEAD OF PASTORAL CARE

MR. SERHAT FELIZ

Breaking fast with loved ones during Ramadan is a cherished tradition that strengthens bonds and nurtures unity. A father-son iftar becomes a special moment to share wisdom, reflect on shared values, and deepen connections. In Hizmet's spirit, this gathering symbolizes love, gratitude, and service to humanity. It reminds us of the importance of compassion and sincerity in strengthening both family and community ties. A father-son iftar is more than a meal; it is a moment of spiritual growth and a beautiful reminder of the values of faith, love, and togetherness within the ummah.